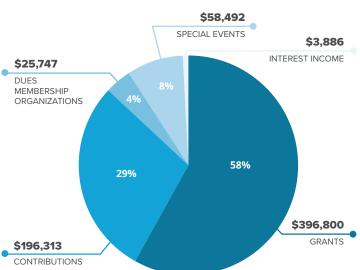

#### TOTAL REVENUE: \$681,238

| ASSETS                   |                  |
|--------------------------|------------------|
| CURRENT ASSETS           |                  |
| Cash & Cash Equivalents  | \$215,939        |
| Prepaid and Other Assets | \$9,264          |
|                          |                  |
| Total Current Assets     | \$225,203        |
| Deposits                 | \$660            |
|                          |                  |
| Total Assets             | <u>\$229,960</u> |